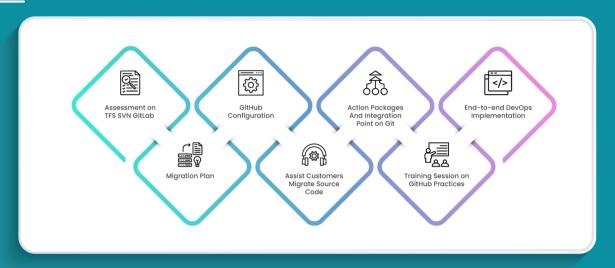

g much effort.

Gitlab's slack integration wasn't efficient.

### THE SOLUTION

- > AAIC worked with the client's technology and IT team. Based on the below migration process, the entire migration planning and execution was done.
- > Using the importer, we imported GitHub repositories to the GitLab instance.

### **KEY ASPECTS**

Fully containerized versions of the components



Created a container for Liquibase to run when ArgoCD syncs the cluster with the latest changes in the repo



Security vulnerability integration (OWASP)





Artifacts like jar or war files generated



Ability to deploy to appropriate environments



Replaced the production mailers with MailGun

#### TECHNOLOGY IMPLEMENTATION

TGitHub Importer, Docker, Liquibase, ArgoCD, OWASP, MailGun

### THE MIGRATION PROCESS



#### **AAIC MIGRATION SERVICES**

#### THE OVERVIEW

- ▶▶ AAIC has plenty of AWS migration experts.
- AAIC certified cloud engineering team provides the needed expertise and service to move your onpremise data center to **AWS Cloud**. We take the code from existing version control to open source library GitHub, debug and make it operational on AWS.
- During the entire 5 step process, AAIC solution architects and cloud engineering team worked closely with the client team to deliver a **secure**, **scalable**, and **performant solution** post-migration.



### THE FEATURES

We have a proven strategy on fast and effective component migration which bring the utmost efficiency and scalability to your business that includes





+91-9923354746



connect@appliedaiconsulting.com



www.applieda