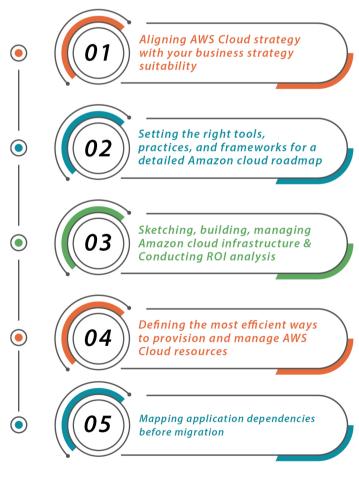

#### THE OVERVIEW

- ▶▶ AAIC has plenty of AWS migration experts.
- AAIC certified cloud engineering team provides the needed expertise and service to move your onpremise data center to **AWS Cloud**. We take the code from existing version control to open source library GitHub, debug and make it operational on AWS.
- During the entire 5 step process, AAIC solution architects and cloud engineering team worked closely with the client team to deliver a **secure**, **scalable**, and **performant solution** post-migration.